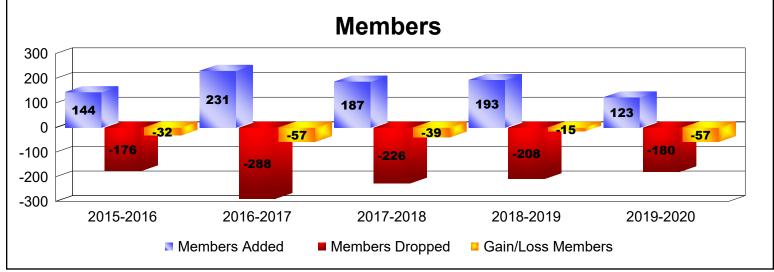

District 201N3 As of June 2020 Cumulative

| Year      | New<br>Clubs | Dropped<br>Clubs | Gain/<br>Loss<br>Clubs | New<br>Members | Charter<br>Members | Reinstate<br>Members | Transfer<br>Members | Total<br>Member<br>Added | Total<br>Members<br>Dropped | Gain/<br>Loss<br>Members |
|-----------|--------------|------------------|------------------------|----------------|--------------------|----------------------|---------------------|--------------------------|-----------------------------|--------------------------|
| 2015-2016 | 0            | 0                | 0                      | 116            | 1                  | 10                   | 17                  | 144                      | -176                        | -32                      |
| 2016-2017 | 1            | -5               | -4                     | 123            | 50                 | 11                   | 47                  | 231                      | -288                        | -57                      |
| 2017-2018 | 0            | -2               | -2                     | 152            | 9                  | 8                    | 18                  | 187                      | -226                        | -39                      |
| 2018-2019 | 1            | -2               | -1                     | 139            | 24                 | 5                    | 25                  | 193                      | -208                        | -15                      |
| 2019-2020 | 0            | -1               | -1                     | 97             | 0                  | 6                    | 20                  | 123                      | -180                        | -57                      |
| Average   | 0            | -2               | -2                     | 125            | 17                 | 8                    | 25                  | 176                      | -216                        | -40                      |