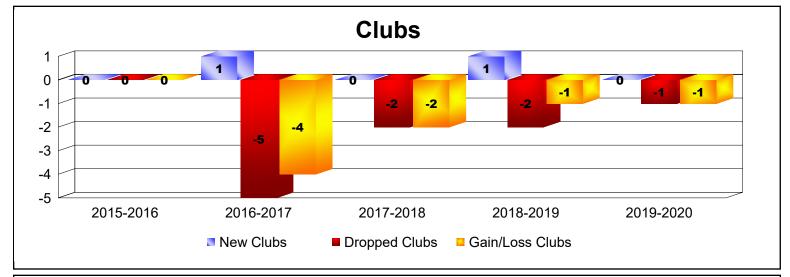

District 201N3 As of June 2020 Cumulative

| Year      | New<br>Clubs | Dropped<br>Clubs | Gain/<br>Loss<br>Clubs | New<br>Members | Charter<br>Members | Reinstate<br>Members | Transfer<br>Members | Total<br>Member<br>Added | Total<br>Members<br>Dropped | Gain/<br>Loss<br>Members |
|-----------|--------------|------------------|------------------------|----------------|--------------------|----------------------|---------------------|--------------------------|-----------------------------|--------------------------|
| 2015-2016 | 0            | 0                | 0                      | 116            | 1                  | 10                   | 17                  | 144                      | -176                        | -32                      |
| 2016-2017 | 1            | -5               | -4                     | 123            | 50                 | 11                   | 47                  | 231                      | -288                        | -57                      |
| 2017-2018 | 0            | -2               | -2                     | 152            | 9                  | 8                    | 18                  | 187                      | -226                        | -39                      |
| 2018-2019 | 1            | -2               | -1                     | 139            | 24                 | 5                    | 25                  | 193                      | -208                        | -15                      |
| 2019-2020 | 0            | -1               | -1                     | 97             | 0                  | 6                    | 20                  | 123                      | -180                        | -57                      |
| Average   | 0            | -2               | -2                     | 125            | 17                 | 8                    | 25                  | 176                      | -216                        | -40                      |